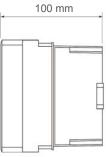

| Voltage              | 15Vac                                                                                                       |
|----------------------|-------------------------------------------------------------------------------------------------------------|
| Current              | <500ma                                                                                                      |
| Frequency            | Std High Tone 17.6kHz, Selectable ALL Tone 8kHz                                                             |
| Sound Output         | 4 selectable volume settings                                                                                |
| Operation            | Std 20 minute automatic shut-off. Continuous running for special applications                               |
| Operational<br>Range | Up to 40m, depending on ambient noise level High Tone. Up to 60m, depending on ambient noise level ALL Tone |
| Protection           | Vandal and weather resistant IP65 enclosure suitable for external use                                       |
| Temperature          | -20 to +70C                                                                                                 |
| Mounting             | Wall mounting, angle bracket available                                                                      |
| Color                | Grey                                                                                                        |