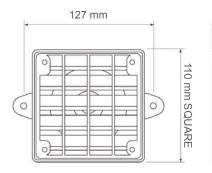

| Voltage              | 15Vac                                                                                                       |
|----------------------|-------------------------------------------------------------------------------------------------------------|
| Current              | <500ma                                                                                                      |
| Frequency            | Std High Tone 17.6kHz, Selectable ALL Tone 8kHz                                                             |
| Sound Output         | 4 selectable volume settings                                                                                |
| Operation            | Std 20 minute automatic shut-off. Continuous running for special applications                               |
| Operational<br>Range | Up to 40m, depending on ambient noise level High Tone. Up to 60m, depending on ambient noise level ALL Tone |
| Protection           | Vandal and weather resistant IP65 enclosure suitable for external use                                       |
| Temperature          | -20 to +70C                                                                                                 |
| Mounting             | Wall mounting, angle bracket available                                                                      |
| Color                | Grey                                                                                                        |